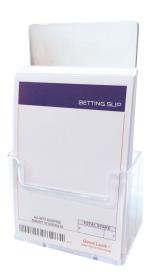

#### WALL/FREE STANDING 4 POCKET SLIP DISPENSER

Available in Clear only Slip size upto A6

**LD4100** 