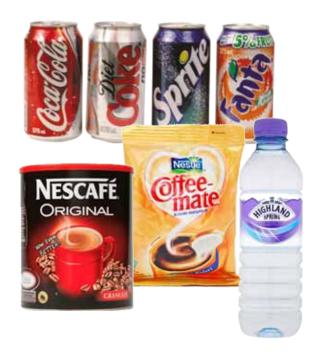

# Refreshments

Refreshments are only available as part of a stock management contract. Please ask for details.

**In Cup Drinks** 25 Cups Per Pack