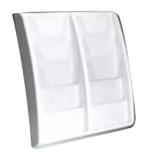

# 4 & 8 POCKET QUICKSLIP WALLMOUNTED SLIP DISPENSER

Available in Grey or White Slip size up to 1/3 of A4

(4) WP4 (8) WP4AW