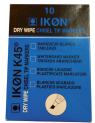

# IKON & SPECTRUM WET / DRYWIPE MARKERS

COUNTERFIT DETECTOR PEN

Simply draw a line on the note and the bill is suspect if the mark turns black.