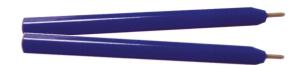

#### STICK PENS (144 PER BOX)

Available in Blue and Red. Filled with black ink.

Available in Red, Yellow, Green, Blue & White